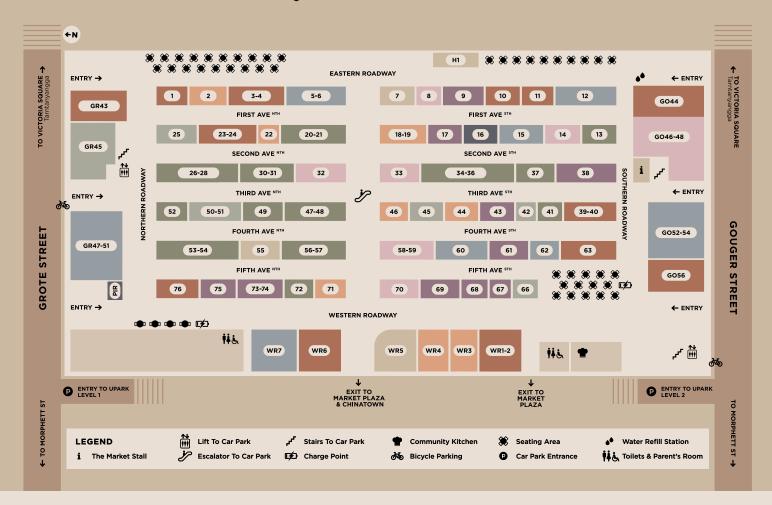

## ADELAIDE CENTRAL MARKET

## Stall Directory

|       | FRUIT & VEGETABLES                  |
|-------|-------------------------------------|
| 13    | M&M's Fruit Mart                    |
| 20-21 | Coco's Fruit & Veg                  |
| 26-28 | Thompson's Fruit & Veg              |
| 30-31 | Pick Me Fresh                       |
| 34-36 | House of Organics                   |
| 37    | Rommy's Market Garden               |
| 41    | Asian Green Grocer                  |
| 47-48 | McMahon's Fruit & Veg               |
| 49    | Wills & Daniel                      |
| 52    | SA Central Fresh                    |
| 53-54 | Michael's Fruit & Veg               |
| 56-57 | Aubergine's                         |
| 72    | Central Organic                     |
|       |                                     |
|       | BAKERIES & PATISSERIE               |
| 25    | Skala Artisan Bakers                |
| 42    | Gourmet To Go                       |
| 45    | Dough                               |
| 50-51 | The Market Bread Bar                |
| 66    | Providore                           |
| GR45  | Saudade Portuguese<br>Custard Tarts |

|         | AT, POULTRY & SEAFOOD      |
|---------|----------------------------|
| 5-6     | Angelakis Bros             |
| 12      | Fair Seafood               |
| 15      | Meat at the Market         |
| 60      | Barossa Fine Foods         |
| 62      | Vegas Poultry              |
| WR7     | Cappo's Fish Market        |
| GR47-51 | O'Connell's Meats          |
| GO52-54 | Marino Meat and Food Store |
|         |                            |
| C       | ONTINENTAL & CHEESE        |
| 2       | Les Deux Coqs              |
| 18-19   | Con's Fine Food            |
| 22      | The Mettwurst Shop         |
| 44      | Smelly Cheese Co.          |
| 46      | Say Cheese                 |
| 71      | Corner Deli                |
| · •     |                            |
| WR3     | Lucia's Fine Foods         |

|       | CAFES & EATERIES              |
|-------|-------------------------------|
| 1     | Sunmi's Sushi                 |
| 3-4   | Gourmet Falafel               |
| 10    | Le Souk                       |
| 11    | Smiley's                      |
| 23-24 | Let Them Eat                  |
| 39-40 | Big Table                     |
| 63    | Atlas Continental             |
| 76    | SiSea                         |
| WR1-2 | Lucia's Pizza & Spaghetti Bar |
| WR6   | Asian Gourmet                 |
| GR43  | Cumbia Bar Kitchen            |
| GO44  | Mr Cheese                     |
| GO56  | Zuma Caffé                    |
|       | NON PRODUCE                   |
| 7     | Central Market Flowers        |
| H1    | Central Market Books          |
| WR5   | Photoco Camera House          |
| PROD  | DUCER IN RESIDENCE / POP-UP   |
| PIR   | New stall every 3 weeks       |
| 16    | OMG Donuts                    |

| 9       | Fleurieu Milk Co.                     |
|---------|---------------------------------------|
| 17      | Kangaroo Island Stall                 |
| 38      | Jagger Fine Foods                     |
| 43      | Gewürzhaus                            |
| 61      | The Olive Tree                        |
| 67      | YoYo Yoghurt & Smoothie Bar           |
| 68      | Mushroom Man's<br>Mushroom Shop       |
| 69      | Jamu                                  |
| 73-74   | House of Health                       |
| 75      | Sustainable Co.                       |
| NUTS,   | CONFECTIONERY & COFFEE                |
| 8       | The Turkish Delight                   |
| 14      | Grind Roast Masters<br>Central Market |
| 32      | The Adelaide Nut                      |
| 33      | The Old Lolly Shop                    |
| 58-59   | The Coffee Bean Shop                  |
| 70      | Charlesworth Nuts                     |
| CO16-19 | Haigh's Chocolates                    |