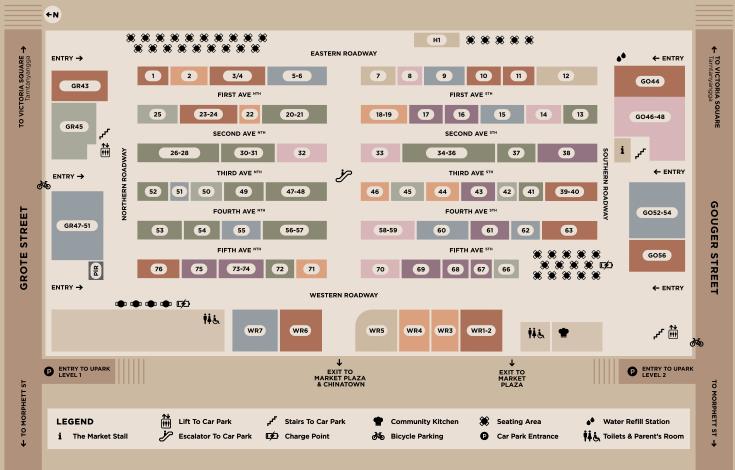

## Stall Directory

|       | FRUIT & VEGETABLES                  | ME      | AT, POULTRY & SEAFOOD      |       | CAFES & EATERIES              |         | SPECIALTY FOOD                          |
|-------|-------------------------------------|---------|----------------------------|-------|-------------------------------|---------|-----------------------------------------|
| 13    | M&M's Fruit Mart                    | 5-6     | Angelakis Bros             | 1     | Sunmi's Sushi                 | 16      | Fleurieu Milk Co.                       |
| 20-21 | Coco's Fruit & Veg                  | 9       | Standom Smallgoods         | 3/4   | Real Falafel                  | 17      | Kangaroo Island Stall                   |
| 26-28 | Thompson's Fruit & Veg              | 15      | Meat at the Market         | 10    | Le Souk                       | 38      | Jagger Fine Foods                       |
| 30-31 | Pick Me Fresh                       | 51      | Poultry Cuisine            | 11    | Smiley's                      | 43      | Gewürzhaus                              |
| 34-36 | House of Organics                   | 55      | Something Wild             | 23-24 | Let Them Eat                  | 61      | The Olive Tree                          |
| 37    | Rommy's Market Garden               | 60      | Barossa Fine Foods         | 39-40 | Big Table                     | 67      | The Yoghurt Shop                        |
| 41    | Asian Green Grocer                  | 62      | Vegas Poultry              | 63    | Atlas Continental             | 68      | Mushroom Man's                          |
| 47-48 | McMahon's Fruit & Veg               | WR7     | Cappo's Fish Market        | 76    | SiSea                         | -       | Mushroom Shop                           |
| 19    | Wills & Daniel                      | GR47-51 | O'Connell's Meats          | WR1-2 | Lucia's Pizza & Spaghetti Bar | 69      | Jamu                                    |
| 52    | Con's Fruit & Veg                   | GO52-54 | Marino Meat and Food Store | WR6   | Asian Gourmet                 | 73-74   | House of Health                         |
| 53    | Michael's Fruit & Veg               |         |                            | GR43  | Cumbia Bar Kitchen            | 75      | Sustainable Co.                         |
| 54    | Seven Sisters Fresh Fruit & Veg     | C       | ONTINENTAL & CHEESE        | G044  | Mr Cheese                     |         |                                         |
| 6-57  | Aubergine's                         | 2       | Les Deux Cogs              | GO56  | Zuma Caffé                    | NUTS,   | CONFECTIONERY & COFFE                   |
| 72    | Central Organic                     | 18-19   | Con's Fine Foods           |       |                               | 8       | The Turkish Delight                     |
|       |                                     | 22      | The Mettwurst Shop         |       | NON PRODUCE                   | 14      | Grind Roast Masters                     |
|       | BAKERIES & PATISSERIE               | 44      | The Smelly Cheese Shop     | 7     | Central Market Flowers        | 32      | Central Market The Adelaide Nut         |
| 25    | Skala Artisan Bakers                | 46      | Say Cheese                 | H1    | Central Market Books          | 33      |                                         |
| 12    | Gourmet To Go                       | 71      | Corner Deli                | WR5   | Photoco Camera House          | 58-59   | The Old Lolly Shop The Coffee Bean Shop |
| 15    | Dough                               | WR3     | Lucia's Fine Foods         |       |                               | 70      | Charlesworth Nuts                       |
| 50    | The Market Bread Bar                | WR4     | Charcuterie Traiteur       | PROD  | UCER IN RESIDENCE / POP-UP    |         | Haigh's Chocolates                      |
| 66    | Providore                           |         |                            |       |                               | GO46-48 | naigh s Chocolates                      |
| GR45  | Saudade Portuguese<br>Custard Tarts |         |                            | PIR   | New stall every 3 weeks       |         |                                         |