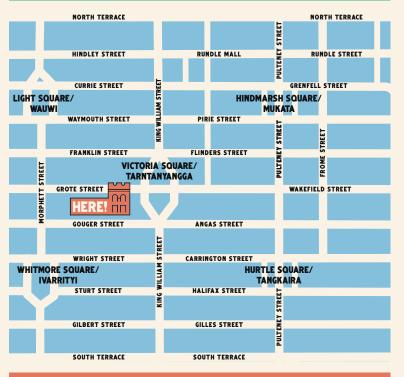

The Turkish Delight                   |
| 14        | Grind Roast Masters<br>Central Market |
| 32        | The Adelaide Nut                      |
| 33        | The Old Lolly Shop                    |
| 58/59     | The Coffee Bean Shop                  |
| 70        | Charlesworth Nuts                     |
| GO46-48   | Haigh's Chocolates                    |
| NON PRO   | DUCE                                  |
| 7         | Central Market Flowers                |
| R17       | The Market Stall                      |
| R40       | Central Market Books                  |
| WR5       | Photoco Camera House                  |
| PRODUCE   | R IN RESIDENCE & POP-UP               |
| PIR       | New stall every 3 weeks               |
| 12        | OMG Donuts                            |





#### PARK 24/7 We never close!

FIRST HOUR FREE PARKING DURING MARKET TRADING HOURS WITH UPARK PLUS

\* OFFER AVAILABLE DURING MARKET TRADING HOURS ONLY, SEE ADELAIDECENTRALMARKET.COM FOR TERMS & CONDITIONS



### Trading hours

TUESDAY 7:00AM-5:30PM WEDNESDAY 9:00AM-5:30PM THURSDAY 9:00AM-5:30PM

FRIDAY 7:00AM-9:00PM SATURDAY 7:00AM-3:00PM SUNDAY & MONDAY CLOSED

ELECTED STALLS OPEN



share your market moments

**VISIT ADELAIDECENTRALMARKET.COM FOR DETAILS** 

#OURMARKETADL 💿 🖬 🎔

#### **CONTACT US**

(08) 8203 7494 44-60 GOUGER ST ADELAIDE SA 5000 ADMIN@ADELAIDECENTRALMARKET.COM