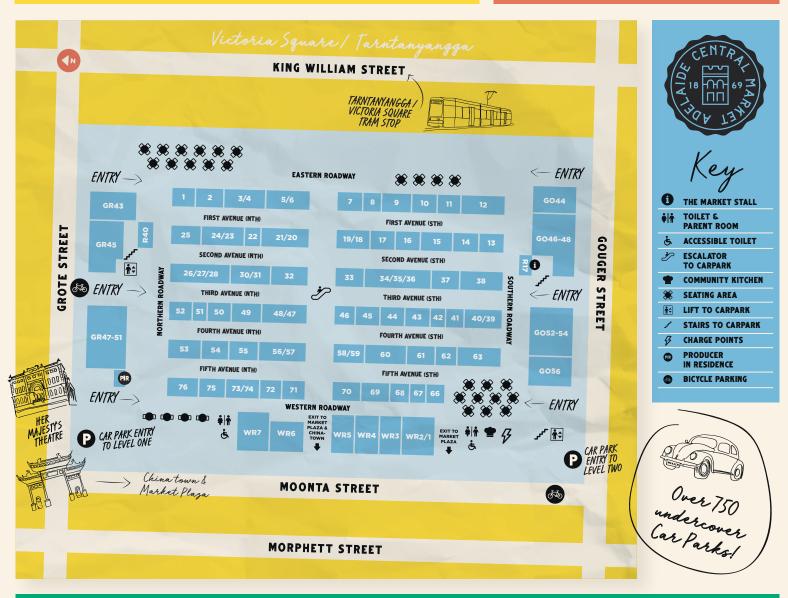

# THE MARKET Map

Trading hours

TUESDAY 7:00AM-5:30PM WEDNESDAY\* 9:00AM-5:30PM THURSDAY 9:00AM-5:30PM FRIDAY 7:00AM-9:00PM SATURDAY 7:00AM-3:00PM SUNDAY & MONDAY CLOSED

## STALL Listing

| FRUIT & VEGETABLES    |                                    |  |
|-----------------------|------------------------------------|--|
| 13                    | M&M's Fruit Mart                   |  |
| 20/21                 | Coco's Fruit & Veg                 |  |
| 26/27/28              | Thompson's Fruit & Veg             |  |
| 30/31                 | Pick Me Fresh                      |  |
| 34/35/36              | House of Organics                  |  |
| 37                    | Rommy's Market Garden              |  |
| 41                    | Asian Green Grocer                 |  |
| 47/48                 | McMahon's Fruit & Veg              |  |
| 49                    | Wills & Daniel                     |  |
| 52                    | Con's Fruit & Veg                  |  |
| 53                    | Michael's Fruit & Veg              |  |
| 54                    | Seven Sisters<br>Fresh Fruit & Veg |  |
| 56/57                 | Aubergine's                        |  |
| 72                    | Central Organic                    |  |
| BAKERIES & PATISSERIE |                                    |  |
| 25                    | Skala Artisan Bakers               |  |
| 42                    | Gourmet To Go                      |  |
| 45                    | Dough                              |  |
| 50                    | The Market Bread Bar               |  |

Providore

| GR45     | Saudade Portuguese         |
|----------|----------------------------|
|          | Custard Tarts              |
|          |                            |
| MEAT, PO | ULTRY & SEAFOOD            |
| 5/6      | Angelakis Bros             |
| 9        | Standom Smallgoods         |
| 15       | Meat at the Market         |
| 51       | Poultry Cuisine            |
| 55       | Something Wild             |
| 60       | Barossa Fine Foods         |
| 62       | Vegas Poultry              |
| WR7      | Cappo's Fish Market        |
| GR47-51  | O'Connell's Meats          |
| GO52-54  | Marino Meat and Food Store |
| CONTINE  | ITAL & CHEESE              |
| 2        | Les Deux Coqs              |
| 18/19    | Con's Fine Foods           |
| 22       | The Mettwurst Shop         |
| 44       | The Smelly Cheese Shop     |
| 46       | Say Cheese                 |
| 71       | Corner Deli                |
| WR3      | Lucia's Fine Foods         |
| WR4      | Charcuterie Traiteur       |
|          |                            |

| CAFES & E | ATERIES                         |
|-----------|---------------------------------|
| 1         | Sunmi's Sushi                   |
| 3/4       | Real Falafel                    |
| 10        | Le Souk                         |
| 11        | Smiley's                        |
| 23/24     | Let Them Eat                    |
| 39/40     | Big Table                       |
| 63        | Atlas Continental               |
| 76        | SiSea                           |
| WR1/2     | Lucia's Pizza & Spaghetti Bar   |
| WR6       | Asian Gourmet                   |
| GR43      | Cumbia Bar Kitchen              |
| G044      | Mr Cheese                       |
| GO56      | Zuma Caffé                      |
| SPECIALTY | FOOD                            |
| 16        | Fleurieu Milk Co.               |
| 17        | Kangaroo Island Stall           |
| 38        | Jagger Fine Foods               |
| 43        | Gewürzhaus                      |
| 61        | The Olive Tree                  |
| 67        | The Yoghurt Shop                |
| 68        | Mushroom Man's<br>Mushroom Shop |

| 69        | Jamu                                  |
|-----------|---------------------------------------|
| 73/74     | House of Health                       |
| 75        | Sustainable Co.                       |
| NUTS, COI | NFECTIONERY & COFFEE                  |
| 8         | The Turkish Delight                   |
| 14        | Grind Roast Masters<br>Central Market |
| 32        | The Adelaide Nut                      |
| 33        | The Old Lolly Shop                    |
| 58/59     | The Coffee Bean Shop                  |
| 70        | Charlesworth Nuts                     |
| GO46-48   | Haigh's Chocolates                    |
| NON PRO   | DUCE                                  |
| 7         | Central Market Flowers                |
| R17       | The Market Stall                      |
| R40       | Central Market Books                  |
| WR5       | Photoco Camera House                  |
| PRODUCE   | R IN RESIDENCE & POP-UP               |
| PIR       | New stall every 3 weeks               |
| 12        | OMG Donuts                            |