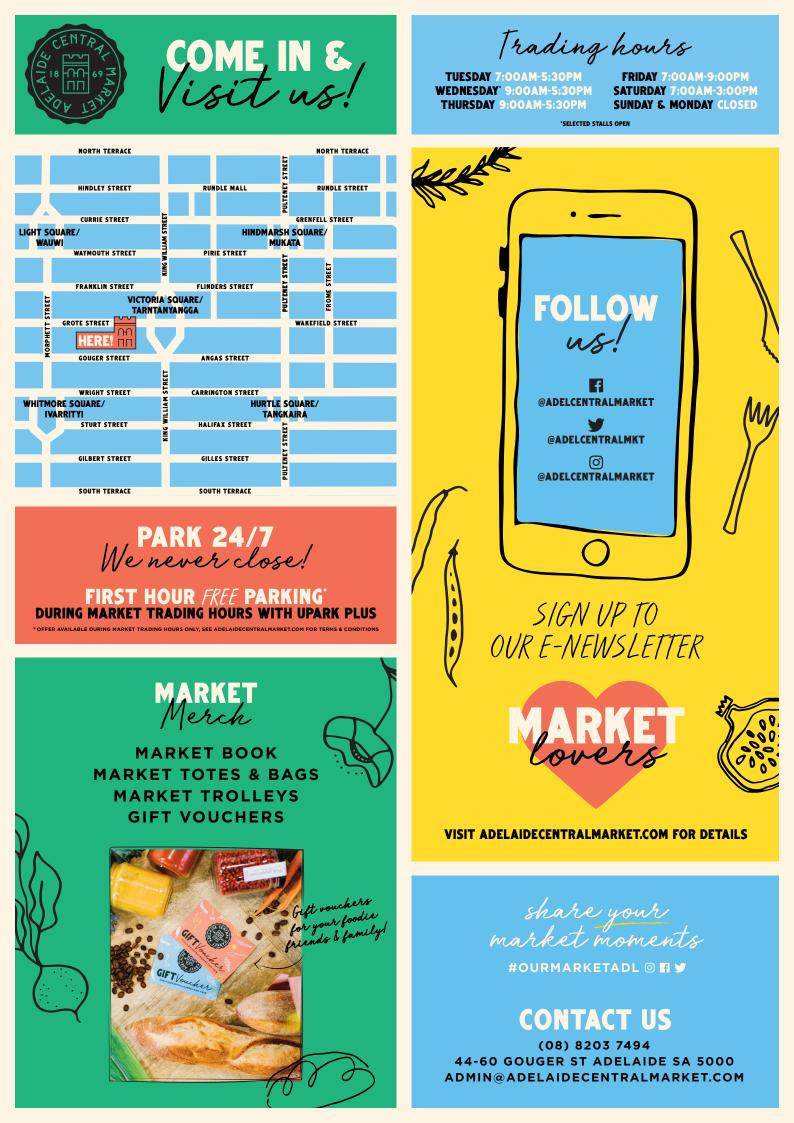

# THE MARKET Map

TUESDAY WEDNESDAY\* 9:00AI THURSDAY 9:00AM-5:30PI

Trading hours SATURDAY 7 SUNDAY & MONDAY CLOSED SELECTED STALLS OPEN

### ADELAIDECENTRALMARKET.COM #OURMARKETADI

Say Cheese

Corner Deli

Lucia's Fine Foods

**Charcuterie Traiteur** 

FIRST HOUR FREE PARKING DURING MARKET TRADING HOURS WITH UPARK PLUS "T&C'S APPLY