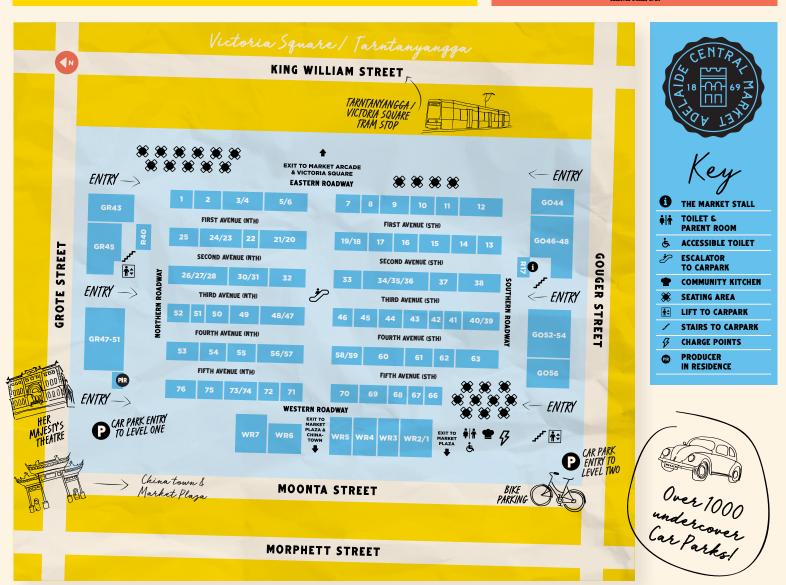

# THE MARKET Map

TUESDAY WEDNESDAY\* 9:00AI THURSDAY 9:00AM-5:30PI

Trading hours SATURDAY 7 SUNDAY & MONDAY CLOSED SELECTED STALLS OPEN

## STALL Listing

43

61

67

68

#### FRUIT & VEGETABLES

| 13                    | M&M's Fruit Mart                   |  |
|-----------------------|------------------------------------|--|
| 20/21                 | Coco's Fruit & Veg                 |  |
| 26/27/28              | Thompson's Fruit & Veg             |  |
| 30/31                 | Pick Me Fresh                      |  |
| 34/35/36              | House of Organics                  |  |
| 37                    | Rommy's Market Garden              |  |
| 41                    | Asian Green Grocer                 |  |
| 47/48                 | McMahon's Fruit & Veg              |  |
| 49                    | Wills & Daniel                     |  |
| 52                    | Con's Fruit & Veg                  |  |
| 53                    | Michael's Fruit & Veg              |  |
| 54                    | Seven Sisters<br>Fresh Fruit & Veg |  |
| 56/57                 | Aubergine's                        |  |
| 72                    | Central Organic                    |  |
| BAKERIES & PATISSERIE |                                    |  |
| 25                    | Skala Artisan Bakers               |  |
| 42                    | Gourmet To Go                      |  |
| 45                    | Dough                              |  |
| 50                    | The Market Bread Bar               |  |
| 66                    | Providore                          |  |

| GR45     | Saudade Portuguese         |
|----------|----------------------------|
|          | Custard Tarts              |
|          |                            |
| MEAT, PO | ULTRY & SEAFOOD            |
| 5/6      | Angelakis Bros             |
| 9        | Standom Smallgoods         |
| 15       | Meat at the Market         |
| 51       | Poultry Cuisine            |
| 55       | Something Wild             |
| 60       | Barossa Fine Foods         |
| 62       | Vegas Poultry              |
| WR7      | Cappo's Fish Market        |
| GR47-51  | O'Connell's Meats          |
| GO52-54  | Marino Meat and Food Store |
| CONTINE  | TAL & CHEESE               |
| 2        | Les Deux Coqs              |
| 18/19    | Con's Fine Foods           |
| 22       | The Mettwurst Shop         |
| 44       | The Smelly Cheese Shop     |
|          |                            |

46

71

WR3

WR4

| CAFES & EATERIES |                               |  |
|------------------|-------------------------------|--|
| 1                | Sunmi's Sushi                 |  |
| 3/4              | Real Falafel                  |  |
| 10               | Le Souk                       |  |
| 11               | Simply Sarj                   |  |
| 23/24            | Let Them Eat                  |  |
| 39/40            | Big Table                     |  |
| 63               | Atlas Continental             |  |
| 76               | SiSea                         |  |
| WR1/2            | Lucia's Pizza & Spaghetti Bar |  |
| WR6              | Asian Gourmet                 |  |
| GR43             | Cumbia Bar Kitchen            |  |
| G044             | Mr Cheese                     |  |
| GO56             | Zuma Caffé                    |  |
| SPECIALTY        | FOOD                          |  |
| 16               | Fleurieu Milk Co.             |  |
| 17               | Kangaroo Island Stall         |  |
| 38               | Jagger Fine Foods             |  |

Gewürzhaus

The Olive Tree

The Yoghurt Shop

Mushroom Man's

**Mushroom Shop** 

#### 69 Jamu 73/74 House of Health 75 Sustainable Co. **NUTS, CONFECTIONERY & COFFEE** 8 The Turkish Delight **Grind Roast Masters** 14 Central Market 32 The Adelaide Nut 33 The Old Lolly Shop 58/59 The Coffee Bean Shop 70 Charlesworth Nuts GO46-48 Haigh's Chocolates **NON PRODUCE** 7 **Central Market Flowers** R17 The Market Stall **Central Market Books** R40 WR5 Photoco Camera House **PRODUCER IN RESIDENCE & POP-UP** New stall every 3 weeks PIR

### ADELAIDECENTRALMARKET.COM #OURMARKETADI

Say Cheese

Corner Deli

Lucia's Fine Foods

**Charcuterie Traiteur** 

FIRST HOUR FREE PARKING DURING MARKET TRADING HOURS WITH UPARK PLUS "T&C'S APPLY