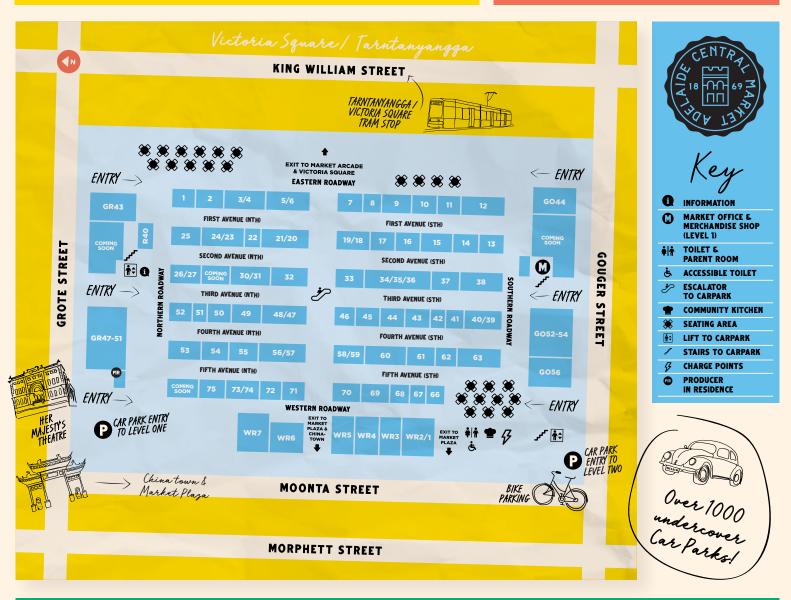

# THE MARKET Map

Trading hours

TUESDAY 7:00AM-5:30PM WEDNESDAY\* 9:00AM-5:30PM THURSDAY 9:00AM-5:3<u>0PM</u>

FRIDAY 7:00AM-9:00PM SATURDAY 7:00AM-3:00PM SUNDAY & MONDAY CLOSED

'SELECTED STALLS OPEN

### STALL Listing

| FRUIT & V | EGETABLES                          |
|-----------|------------------------------------|
| 13        | M&M's Fruit Mart                   |
| 20/21     | Coco's Fruit & Veg                 |
| 23/24     | Seven Brothers                     |
| 26/27     | Thompson's Fruit & Veg             |
| 30/31     | Pick Me Fresh                      |
| 34/35/36  | House of Organics                  |
| 37        | Rommy's Market Garden              |
| 41        | Asian Green Grocer                 |
| 47/48     | McMahon's Fruit & Veg              |
| 49        | Wills & Daniel                     |
| 52        | Con's Fruit & Veg                  |
| 53        | Michael's Fruit & Veg              |
| 54        | Seven Sisters<br>Fresh Fruit & Veg |
| 56/57     | Aubergine's                        |
| 72        | Central Organic                    |
| BAKERIES  | & PATISSERIE                       |
| 25        | Skala Artisan Bakers               |

Gourmet To Go Dough

| 00       | Providore                  |
|----------|----------------------------|
| MEAT, PO | ULTRY & SEAFOOD            |
| 5/6      | Angelakis Bros             |
| 9        | Standom Smallgoods         |
| 15       | Meat at the Market         |
| 51       | Poultry Cuisine            |
| 55       | Something Wild             |
| 60       | Barossa Fine Foods         |
| 62       | Vegas Poultry              |
| WR7      | Cappo's Fish Market        |
| GR47-51  | O'Connell's Meats          |
| GO52-54  | Marino Meat and Food Store |
| CONTINE  | ITAL & CHEESE              |
| 2        | Les Deux Coqs              |
| 18/19    | Con's Fine Foods           |
| 22       | The Mettwurst Shop         |
| 44       | The Smelly Cheese Shop     |
| 46       | Say Cheese                 |
| 71       | Corner Deli                |
|          |                            |

The Market Bread Bar

Providore

50

66

| WR3      | Lucia's Fine Foods            |
|----------|-------------------------------|
| WR4      | Charcuterie Traiteur          |
| CAFES &  | EATERIES                      |
| 1        | Sunmi's Sushi                 |
| 3/4      | Real Falafel                  |
| 10       | Le Souk                       |
| 11       | Simply Sarj                   |
| 39/40    | Big Table                     |
| 63       | Atlas Continental             |
| WR1/2    | Lucia's Pizza & Spaghetti Bar |
| WR6      | Asian Gourmet                 |
| GR43     | Cumbia Bar Kitchen            |
| G044     | Teaser                        |
| GO56     | Zuma Caffé                    |
| SPECIALT | Y FOOD                        |
| 16       | Fleurieu Milk Co.             |
| 17       | The Kangaroo Island Stall     |
| 38       | Jagger Fine Foods             |
| 43       | Gewürzhaus                    |
| 61       | The Olive Tree                |

| 67       | The Yoghurt Shop        |
|----------|-------------------------|
| 68       | Mushroom Man's          |
|          | Mushroom Shop           |
| 69       | Jamu                    |
| 73/74    | House of Health         |
| 75       | Sustainable Co.         |
| NUTS, CO | ONFECTIONERY & COFFEE   |
| 8        | The Turkish Delight     |
| 14       | The Grind @ Central     |
| 32       | The Adelaide Nut        |
| 33       | The Old Lolly Shop      |
| 58/59    | The Coffee Bean Shop    |
| 70       | Charlesworth Nuts       |
| NON PRO  | ODUCE                   |
| 7        | Central Market Flowers  |
| R40      | Central Market Books    |
| WR5      | Photoco Camera House    |
| PRODUC   | ER IN RESIDENCE         |
| PIR      | New stall every 3 weeks |

#### PARK 24/7 We never close!

FIRST HOUR FREE PARKING MARKET DAYS
TUESDAY-SATURDAY\*

## THE MARKET

MARKET BOOK
MARKET TOTES & BAGS
MARKET TROLLEYS
GIFT VOUCHERS

### Trading hours

TUESDAY 7:00AM-5:30PM WEDNESDAY 9:00AM-5:30PM THURSDAY 9:00AM-5:30PM

FRIDAY 7:00AM-9:00PM SATURDAY 7:00AM-3:00PM SUNDAY & MONDAY CLOSED

ELECTED STALLS OPEN

share your market moments

**VISIT ADELAIDECENTRALMARKET.COM FOR DETAILS** 